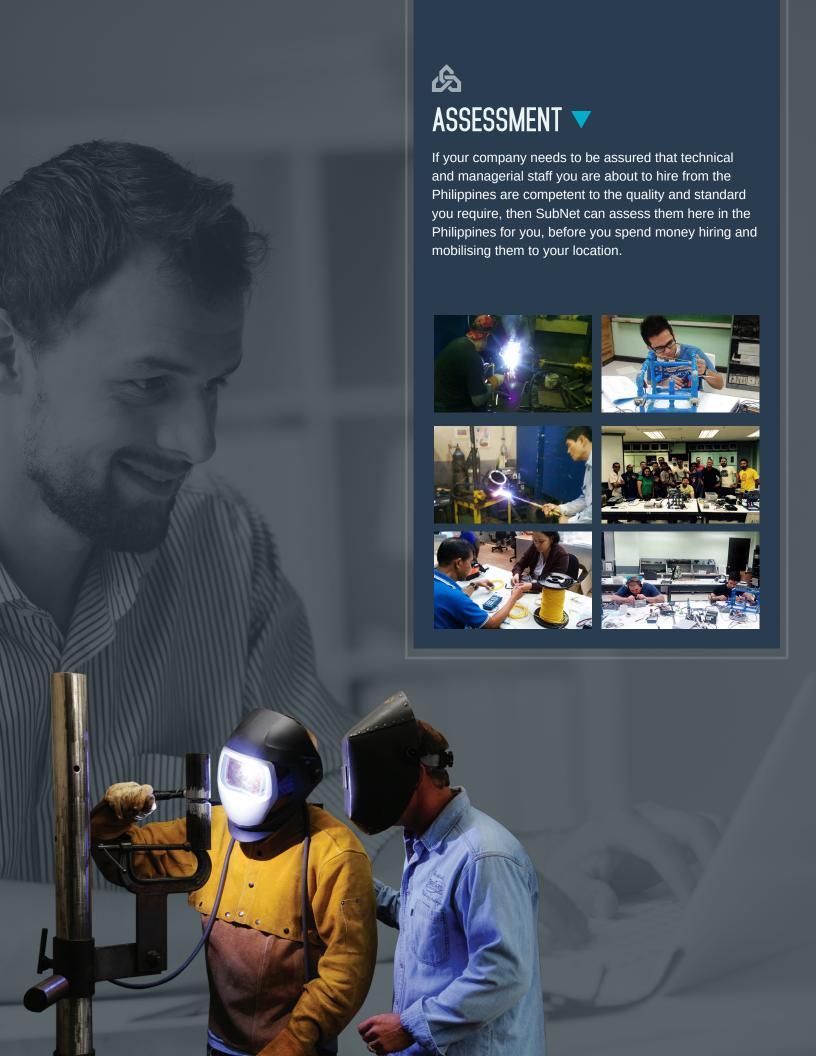

## Subnet is the only accredited AWS-Accredited Test Facility in the Philippines\*.

We have an in-house e-learning and assessment only system where we can assess personnel over the internet even before any initial interview if needed.

We can also assess them further, in-house monitored by our assessors using state of the art assessment software to question and assess their knowledge.

We can give clients access to the assessments and the grading remotely over the internet at the client's location.

We have practical assessment accreditation and training processes also to test practical skills and assure clients of the workers qualifications.

Subnet is able and qualified to have the applicant welders take an online assessment regarding welding symbols and safety to pre-qualify their knowledge of welding safety, drawings, and symbols before even asking them to take a practical welding tests.

This assures clients of background knowledge and saves time and money in testing those not experienced to a certain theoretical level.

Those who passed a certain required level of knowledge can take a practical welding test with Subnet that is AWS accredited, to assess welder and test any weld to the client's required standards..

In fact, Subnet is the only accredited AWS-Accredited Test Facility in the Philippines.

The assessment and test results can be passed to the client to make a selection of the available personnel.

All or part of this process can be done for many academic or practical job types not just the welding example.