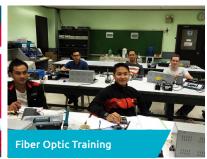

## TRAINING TRAINING

The Subnet practical and e-learning training systems are accredited by various certifying bodies to enable us to deliver quality training in the Philippines or your world location to a competent standard.

Subnet is accredited by various organizations and authorized to issue certificate courses in many subjects including:

Subnet is authorized to issue recognized international certifications such as:

Welding: American Welding Society Fiber Optics & IT Networks: FOA IMCA recognized syllabus