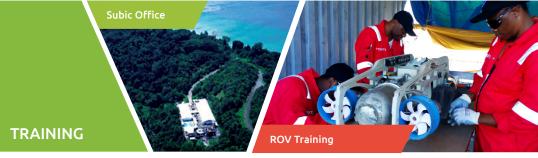

## TRAINING TRAINING

The Subnet practical and e-learning training systems are accredited by various certifying bodies to enable us to deliver quality training in the Philippines or your world location to a competent standard.

Some clients may require workers to receive extra or supplementary training before leaving the Philippines. Subnet is accredited to various levels to deliver training and assessment. This training can be as simple as training on particular laws, culture and expected behavior that the worker must understand about the country or company he will work in before arrival or mobilization or as in depth as:

- > Procedures or safety training on particular factory or office practices.
- Customer service related to client's particular service in that country.
- Engineering training such as welding for example, where Filipino welders need extra training on a specific weld procedure and material using a certain type of welding plant.
- > Training for a recognized accredited certification.

Subnet is accredited by various organizations and authorized to issue certificate courses in many subjects including:

Subnet is authorized to issue recognized international certifications such as:

Welding: American Welding Society Fiber Optics & IT Networks: FOA IMCA recognized syllabus