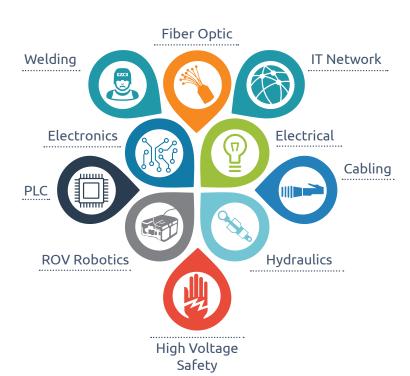

## TRAINING TRAINING

The Subnet practical and e-learning training systems are accredited by various certifying bodies to enable us to deliver quality training in the Philippines or your world location to a competent standard.

Some clients may require workers to receive extra or supplementary training before leaving the Philippines. Subnet is accredited to various levels to deliver training and assessment. This training can be as simple as training on particular laws, culture and expected behavior that the worker must understand about the country or company he will work in before arrival or mobilization or as in depth as:

- > Procedures or safety training on particular factory or office practices.
- Customer service related to client's particular service in that country.
- Engineering training such as welding for example, where Filipino welders need extra training on a specific weld procedure and material using a certain type of welding plant.
- > Training for a recognized accredited certification.

Subnet is accredited by various organizations and authorized to issue certificate courses in many subjects including:

Subnet is authorized to issue recognized international certifications such as:

Welding: American Welding Society Fiber Optics & IT Networks: FOA IMCA recognized syllabus